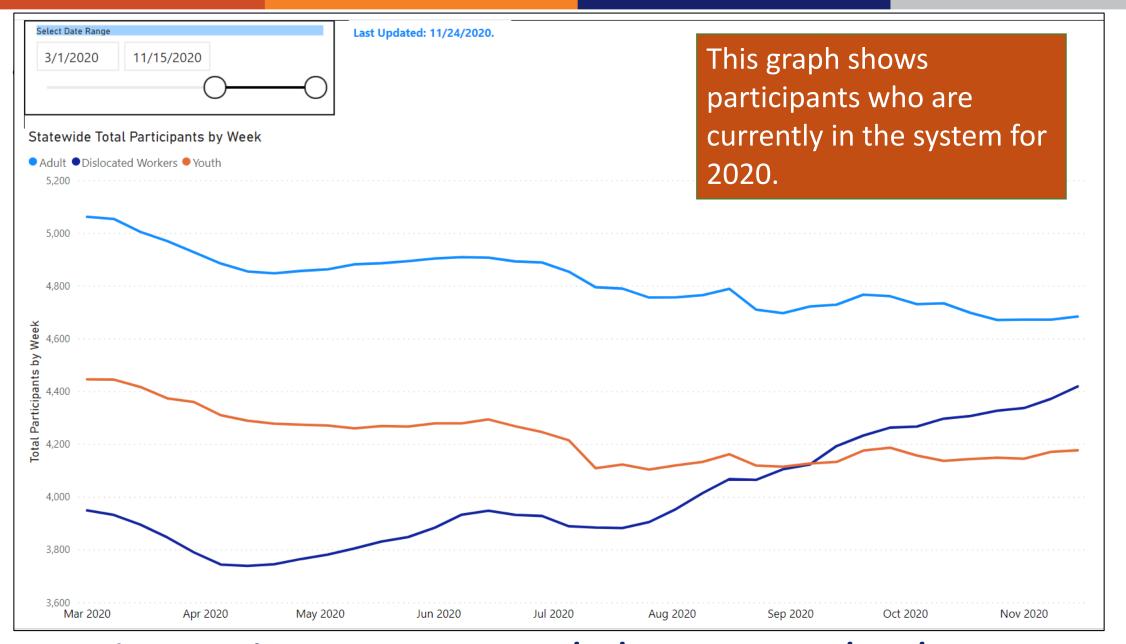

#### Number of Workers Impacted, 2019 vs. 2020

Statewide Total Participants 3/1/2019 – 11/15/2019

Statewide Total Participants 3/1/2020 – 11/15/2020

## COVID-19 Impact on New Participant Levels

2020 is still on pace to serving a similar number of total participants as it did in all four quarters of 2019.  $_{11}$ 