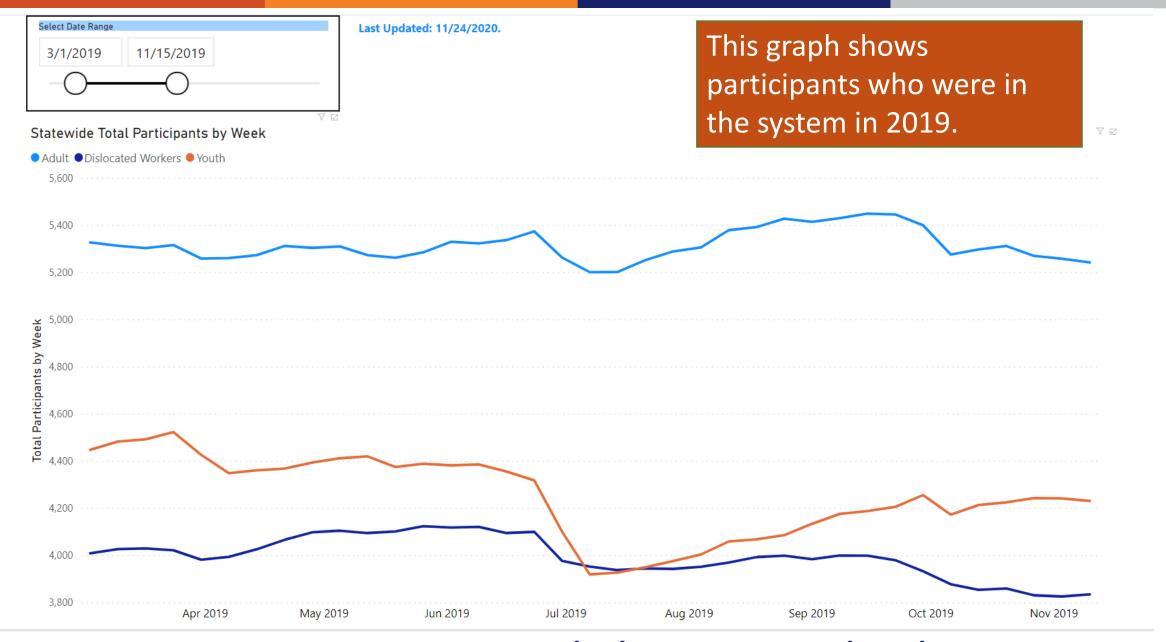

#### Number of Workers Impacted, 2019 vs. 2020

Statewide Total Participants 3/1/2019 – 11/15/2019

Statewide Total Participants 3/1/2020 – 11/15/2020

## COVID-19 Impact on New Participant Levels

2020 is still on pace to serving a similar number of total participants as it did in all four quarters of 2019.  $_{11}$ 