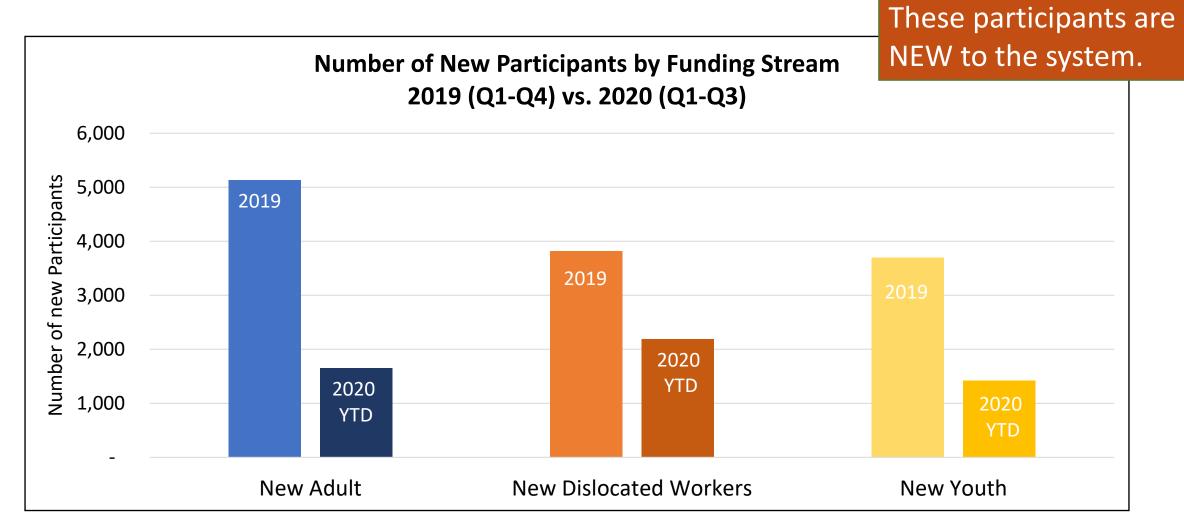

## COVID-19 Impact on New Participant Levels

2020 is still on pace to serving a similar number of total participants as it did in all four quarters of 2019.  $_{11}$ 