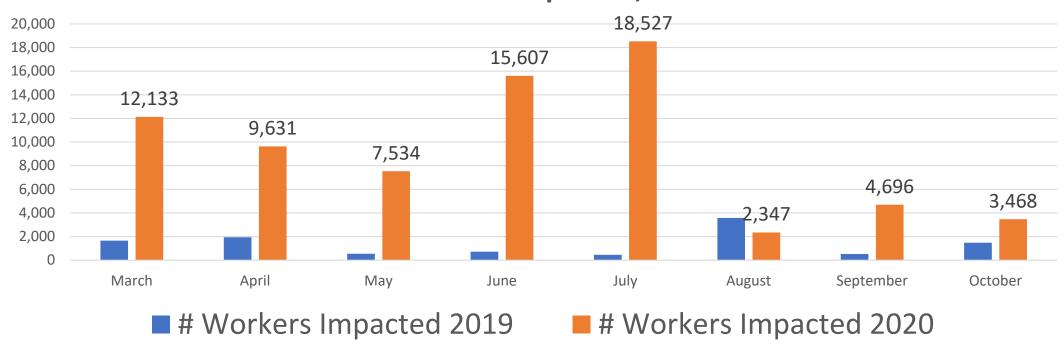

## Rapid Response

**2020 Workers Impacted: 73,943** 2019 Workers Impacted: 10,901