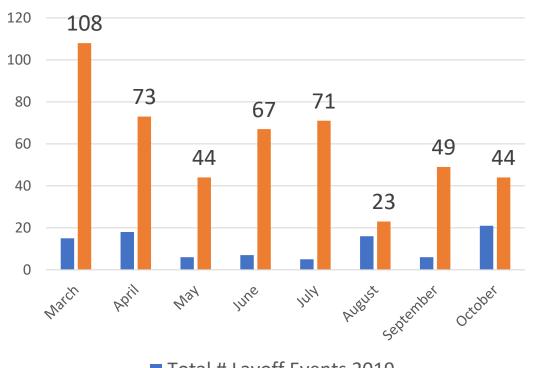

## Rapid Response

85%

of layoff events in 2020 are caused by COVID-19

### **Total # of Layoff Events** 2019 vs. 2020

| ■ Total # | Layoff | <b>Events</b> | 2019 |
|-----------|--------|---------------|------|

■ Total # Layoff Events 2020

| 2020 Layoff Events Caused by COVID-19 |     |  |  |  |
|---------------------------------------|-----|--|--|--|
| March                                 | 103 |  |  |  |
| April                                 | 64  |  |  |  |
| May                                   | 33  |  |  |  |
| June                                  | 63  |  |  |  |
| July                                  | 61  |  |  |  |
| August                                | 12  |  |  |  |
| September                             | 37  |  |  |  |
| October                               | 36  |  |  |  |
| Total                                 | 409 |  |  |  |