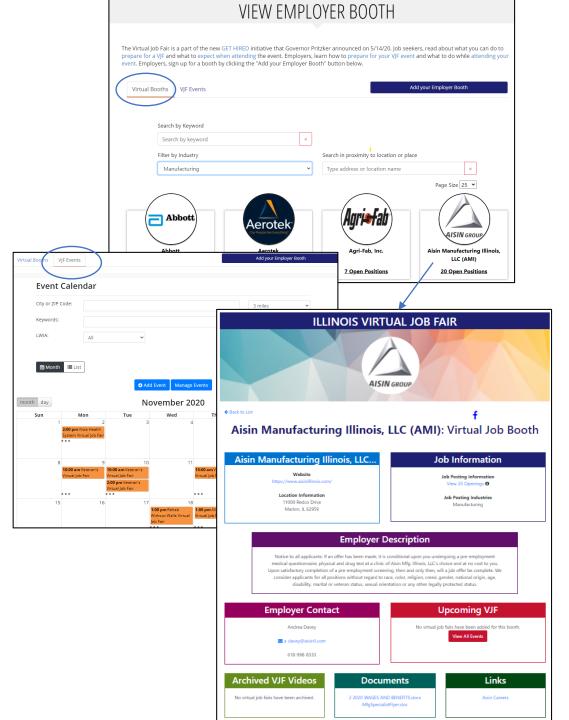

#### Virtual Job Fair

Explore virtual job fair resources and opportunities or get access to assistance to easily set up your own virtual

Set Up Virtual Job Fair 🕽 Search Virtual Job Fairs 🕽

### **Examples of COVID-19 Technical Assistance**

Illinois workNet Home Page Updates Included:

- **Employer** 
  - **Employer Resources Quick Start Guide**
  - Setting up a Virtual Job Fair
- Job Seeker
  - Job Seeker Resources Quick Start Guide
  - Resume Building Guide
- Virtual Job Fair
  - Setting up a Virtual Job Fair
  - Searching Virtual Job Fairs
- Training & Services
  - Training Resources Quick Start Guide
  - Service Locator (Filtered to Highlight Comprehensive and Affiliate Locations)
- **COVID-19 Resources** 
  - Resources for Individuals
  - Resources for Businesses and Employers
- **Event Calendar** 
  - LWIAs and Illinois workNet partners can post virtual events

#### Illinois workNet Virtual Job Fair Features (VJFs):

- Employers and LIWA staff can set up and manage their employer booths.
- Booths are reviewed and approved prior to posting.
- Booths can be searched/filtered by keyword, industry, or location.
- VJF Event calendar view is available with links to the employer booths.
- Illinois workNet staff work with employers and LWIA staff to coordinate and host individual and multi-employer VJFs.
- Feedback is collected to identify user driven enhancements.

#### Employer Booths as of (11/24/2020)

- 373 employer booths approved and publicly available in the system
- Total of 20,566 job openings across all Employer Booths
- 435 Total of employer booths to date (public & expired)

#### Virtual Job Fairs as of (11/24/2020)

- 2 VJF scheduled
- 6 VJF in process of being scheduled
- 67 VJF completed
- 2,882 participants attended VJFs