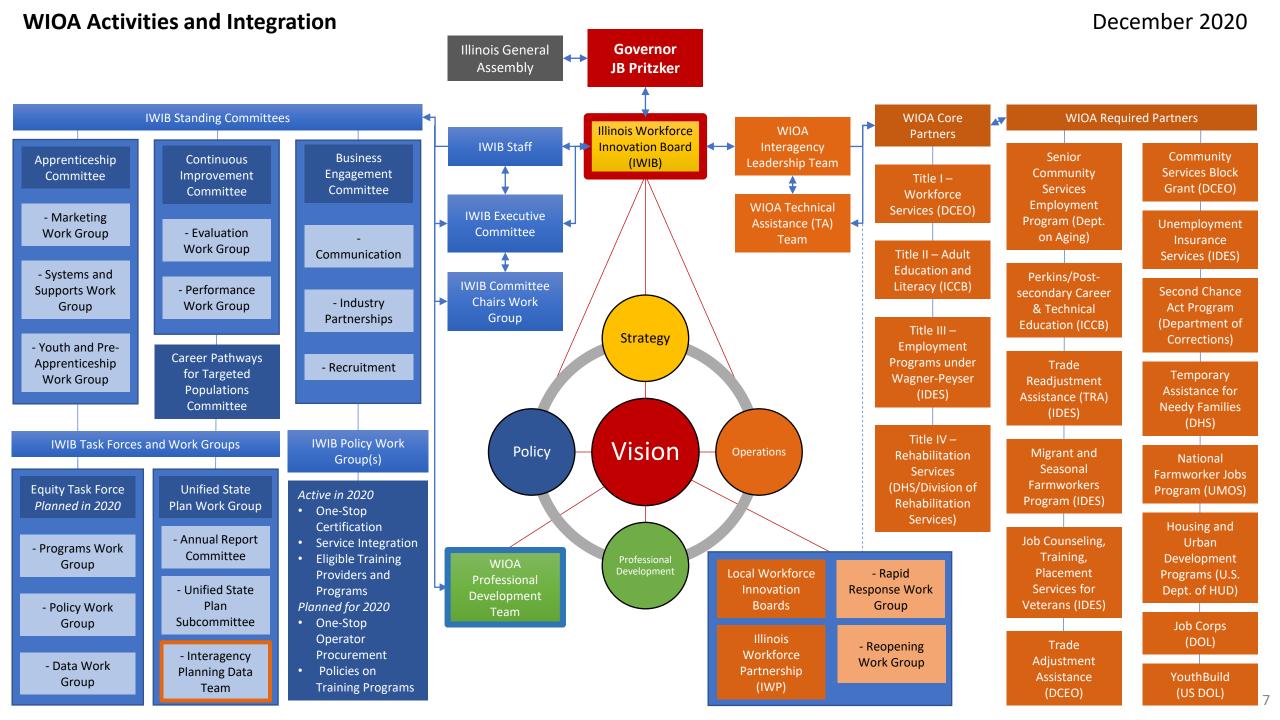

## WIOA Activities and Integration

#### The Framework for WIOA Activities and Integration

- **1. (Red) Vision.** The lens of WIOA implementation efforts.
- 2. (Yellow) Strategy. Set the priorities and objectives to achieve the vision for Illinois' workforce development system.
- 3. (Blue) Policy. Developed through inclusive efforts to set clear expectations, requirements and procedures for operationalizing priorities.
- 4. (Orange) Operations: Operational plans to implement those strategies and policies with real commitments and resources. Those efforts are then maintained and adapted over time.
- 5. (Green) Professional Development.
  Works in tandem with operations to
  ensure stakeholders have the
  information, capacity and resources
  they need to effectively operationalize
  Illinois' vision, strategy, policies.

#### Governor J.B. Pritzker

Illinois Workforce Innovation Board (IWIB) oversees the development, implementation and modification of the Unified State Plan and provides strategic leadership for the state's workforce development system

# Standing Committees and Subcommittees serve ongoing efforts to develop initiatives that advance priorities in the Unified State Plan.

**Policy Work Groups** have a defined charge to develop a policy around a specific topic. Once those policies are formally issued, then other groups begin to operationalize, maintain and provide professional development around those policies.

**Task Forces** have a defined charge and timeline around a specific initiative. Once those initiatives are launched, then the efforts transition to operationalizing, maintaining and providing professional development around those initiatives.

# WIOA Interagency Teams

WIOA Interagency Leadership Team high-level operations planning and coordination of State agencies and required partner organizations

WIOA Interagency Technical Assistance Team provides operational guidance and resolves state and local implementation issues

WIOA Core and Required Partners make services available through American Job Centers and contribute to the cost of operating local systems

Illinois Workforce Partnership advocates and connects businesses and individuals to resources

# Professional Development

WIOA Professional
Development Team
coordinates, develops and
supports professional
development for the system