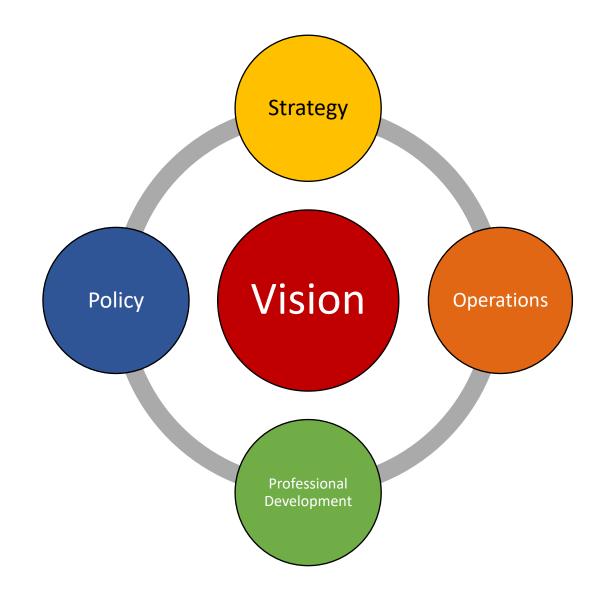

#### The Framework for WIOA Activities and Integration

- **1. (Red) Vision.** The lens of WIOA implementation efforts.
- 2. (Yellow) Strategy. Set the priorities and objectives to achieve the vision for Illinois' workforce development system.
- 3. (Blue) Policy. Developed through inclusive efforts to set clear expectations, requirements and procedures for operationalizing priorities.
- 4. (Orange) Operations: Operational plans to implement those strategies and policies with real commitments and resources. Those efforts are then maintained and adapted over time.
- 5. (Green) Professional Development.
  Works in tandem with operations to
  ensure stakeholders have the
  information, capacity and resources
  they need to effectively operationalize
  Illinois' vision, strategy, policies.