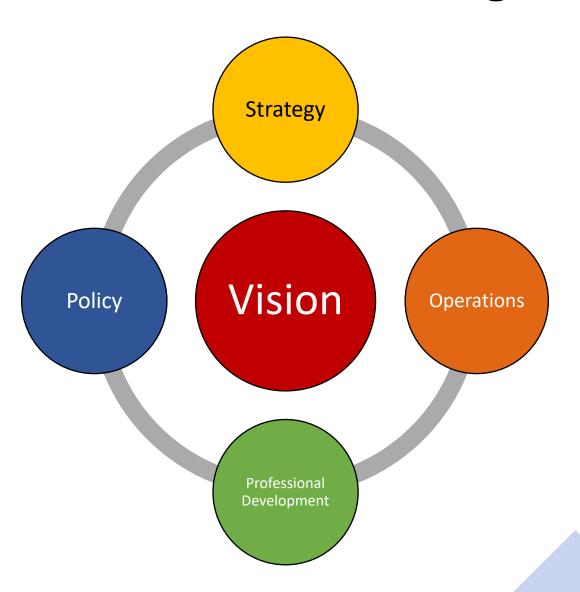

#### The Framework for WIOA Activities and Integration

- **1. (Red) Vision.** The lens of WIOA implementation efforts.
- 2. (Yellow) Strategy. Set the priorities and objectives to achieve the vision for Illinois' workforce development system.
- 3. (Blue) Policy. Developed through inclusive efforts to set clear expectations, requirements and procedures for operationalizing priorities.
- 4. (Orange) Operations: Operational plans to implement those strategies and policies with real commitments and resources. Those efforts are then maintained and adapted over time.
- 5. (Green) Professional Development.
  Works in tandem with operations to
  ensure stakeholders have the
  information, capacity and resources
  they need to effectively operationalize
  Illinois' vision, strategy, policies.